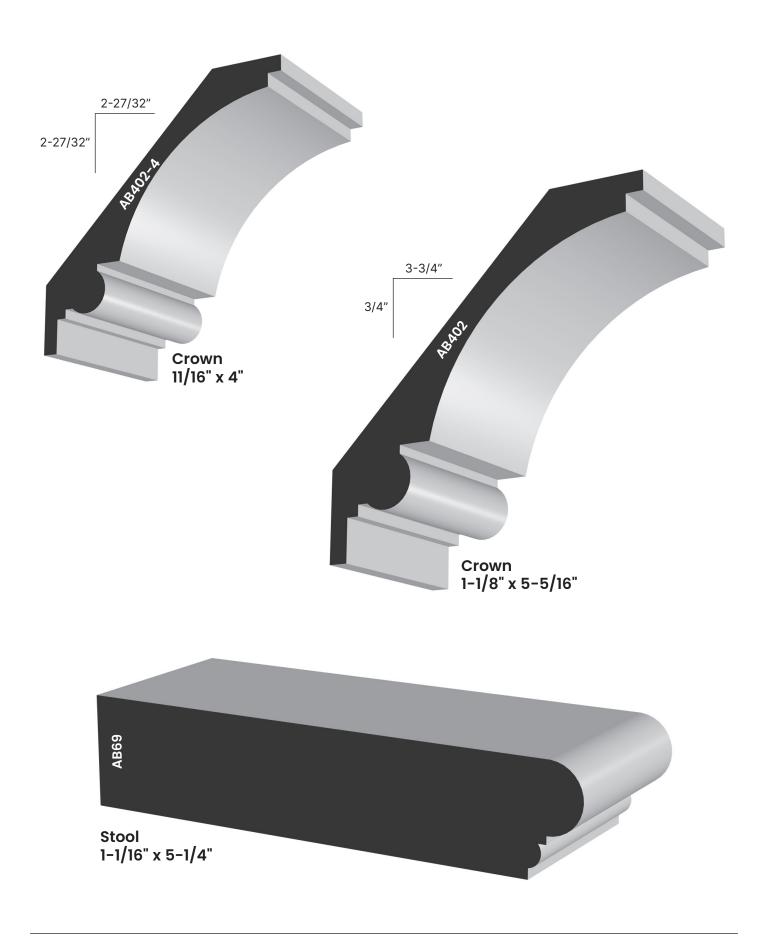

Casing 11/16" x 2-1/2"

Casing 21/32" x 3-1/2"

Bead 5/8" x 5/8"

Baseboard 21/32" x 5-1/2"

Baseboard 21/32" x 7"

Bead 3/4" x 3/4"

Crown Extender 11/16" x 3"

Crown Extender 11/16" x 3-1/2"