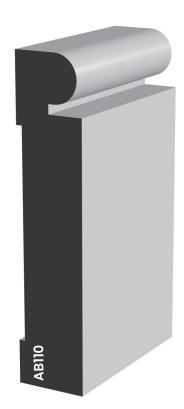

Casing 11/16" x 2-1/2"

Casing 21/32" x 3-1/2"

Bead 5/8" x 5/8"

Baseboard 21/32" x 5-1/2"

Baseboard 21/32" x 7"

Bead 3/4" x 3/4"

Crown Extender 11/16" x 3"

Crown Extender 11/16" x 3-1/2"