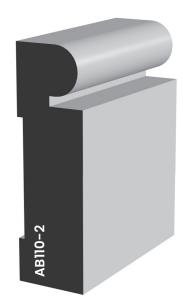

Casing 11/16" x 2-1/2"

Casing 21/32" x 3-1/2"

Bead 5/8" x 5/8"

Baseboard 21/32" x 5-1/2"

Baseboard 21/32" x 7"

Bead 3/4" x 3/4"

Crown Extender 11/16" x 3"

Crown Extender 11/16" x 3-1/2"