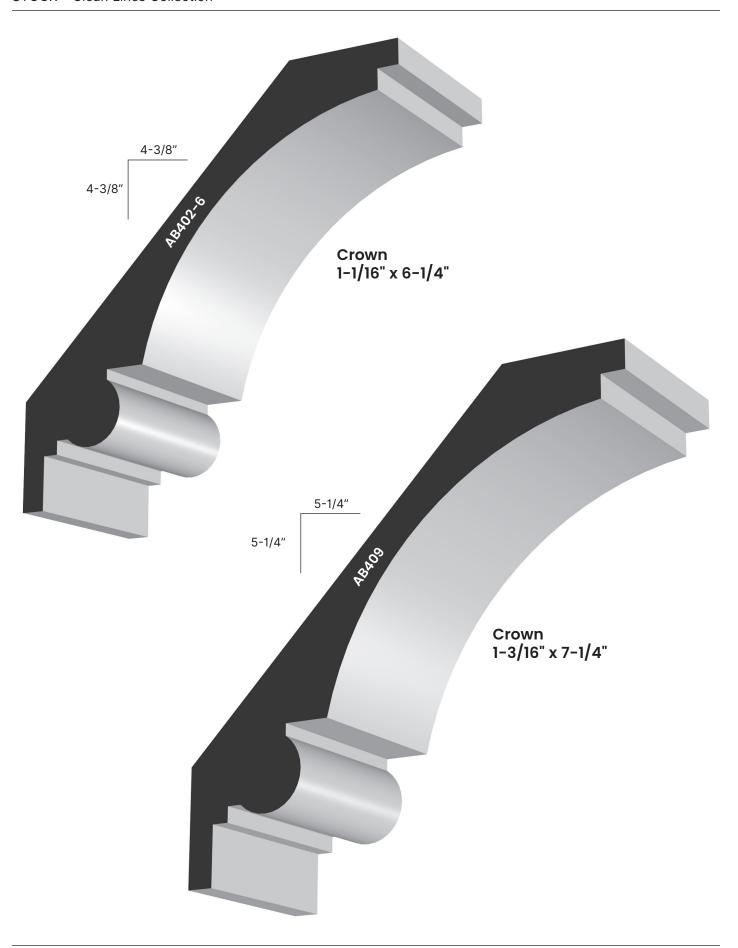

Casing 11/16" x 2-1/2"

Casing 21/32" x 3-1/2"

Bead 5/8" x 5/8"

Baseboard 21/32" x 5-1/2"

Baseboard 21/32" x 7"

Bead 3/4" x 3/4"

Crown Extender 11/16" x 3"

Crown Extender 11/16" x 3-1/2"