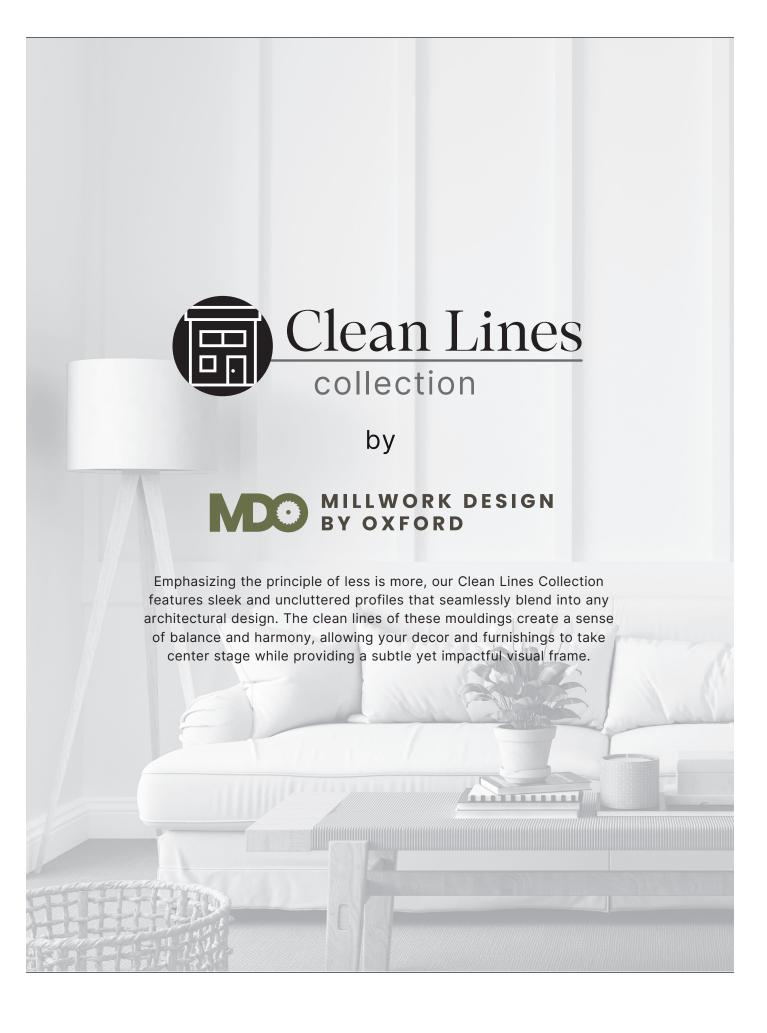

Casing 11/16" x 2-1/2"

Casing 21/32" x 3-1/2"

Bead 5/8" x 5/8"

Baseboard 21/32" x 5-1/2"

Baseboard 21/32" x 7"

Bead 3/4" x 3/4"

Crown Extender 11/16" x 3"

Crown Extender 11/16" x 3-1/2"