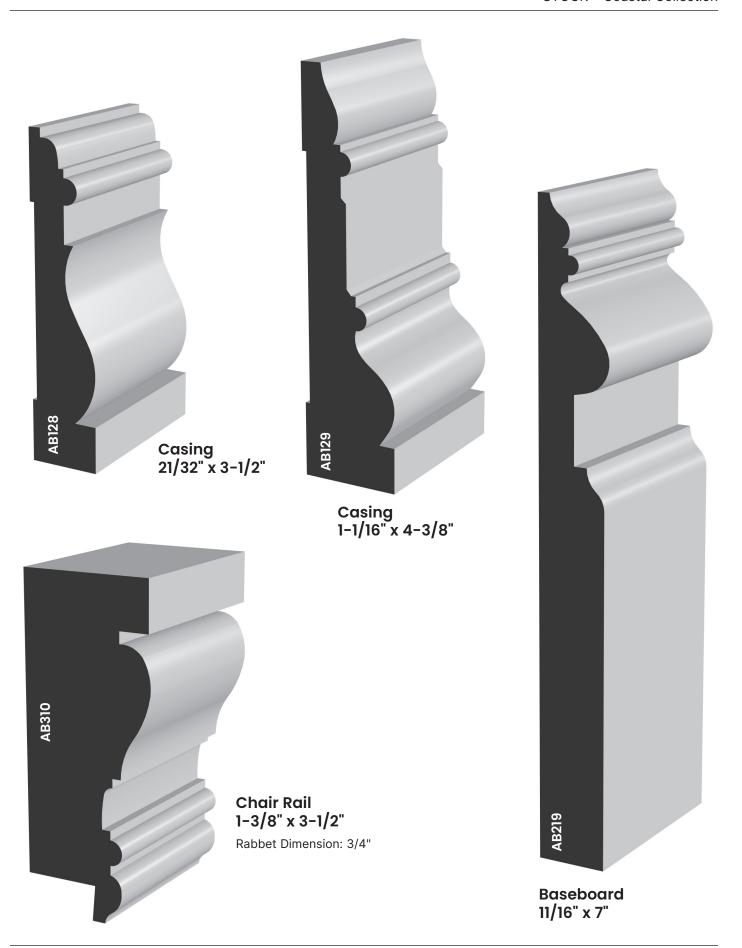

by

## MILLWORK DESIGN BY OXFORD

Embrace the mesmerizing, graceful movements of the ocean waves.

Our Coastal Collection echoes the allure of rhythmic tides and soothing seaside breezes. These mouldings will transform any living space into a serene coastal retreat.



Shoe, Panel or Cap 5/8" x 1-13/16"

Chair Rail 1-1/32" x 3-1/2"











BY OXFORD

## Sharper Lines, Crisper Edges, Superior Designs

For over 25 years, Millwork Design by Oxford (MDO), formerly A&B Wood Design, has provided a line of architectural moldings that offer a more custom approach to the traditional "commodity" profiles available. From our warehouse located centrally in Oxford, CT we currently stock over 70 products available for delivery to your local lumber retail yard. MDO has been employee-owned since 2022.