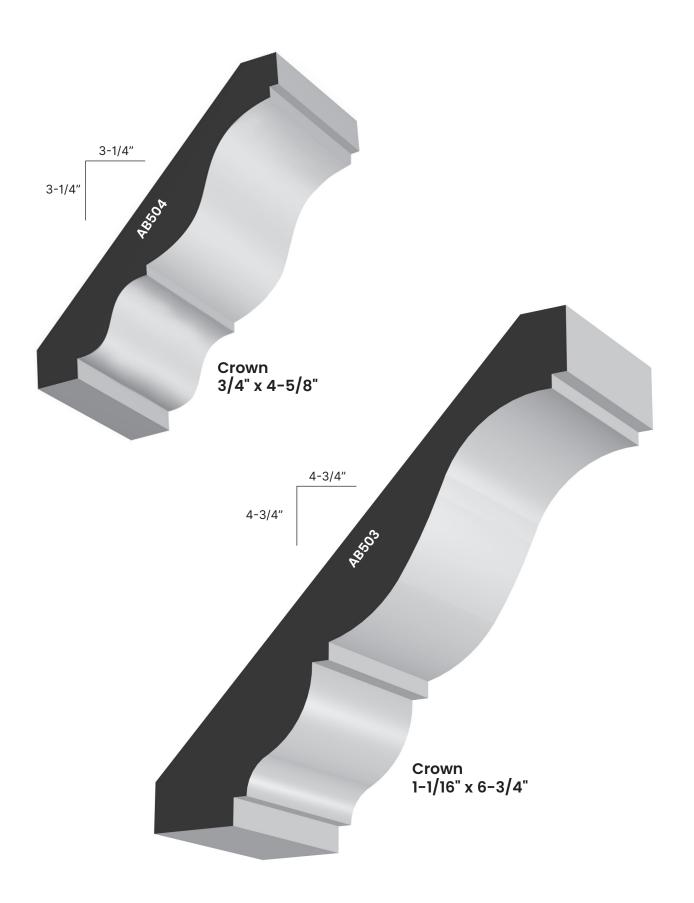

by

## MILLWORK DESIGN BY OXFORD

Embrace the mesmerizing, graceful movements of the ocean waves.

Our Coastal Collection echoes the allure of rhythmic tides and soothing seaside breezes. These mouldings will transform any living space into a serene coastal retreat.



Shoe, Panel or Cap 5/8" x 1-13/16"

Chair Rail 1-1/32" x 3-1/2"











BY OXFORD

## Sharper Lines, Crisper Edges, Superior Designs

For over 25 years, Millwork Design by Oxford (MDO), formerly A&B Wood Design, has provided a line of architectural moldings that offer a more custom approach to the traditional "commodity" profiles available. From our warehouse located centrally in Oxford, CT we currently stock over 70 products available for delivery to your local lumber retail yard. MDO has been employee-owned since 2022.