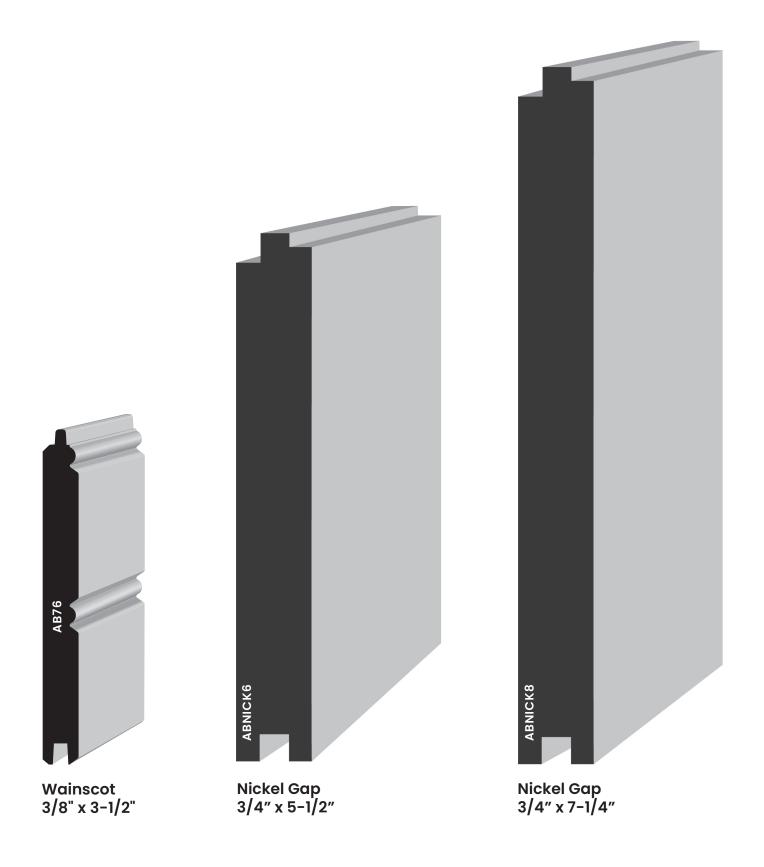

by

## MILLWORK DESIGN BY OXFORD

Embrace the mesmerizing, graceful movements of the ocean waves.

Our Coastal Collection echoes the allure of rhythmic tides and soothing seaside breezes. These mouldings will transform any living space into a serene coastal retreat.



Shoe, Panel or Cap 5/8" x 1-13/16"

Chair Rail 1-1/32" x 3-1/2"











BY OXFORD

## Sharper Lines, Crisper Edges, Superior Designs

For over 25 years, Millwork Design by Oxford (MDO), formerly A&B Wood Design, has provided a line of architectural moldings that offer a more custom approach to the traditional "commodity" profiles available. From our warehouse located centrally in Oxford, CT we currently stock over 70 products available for delivery to your local lumber retail yard. MDO has been employee-owned since 2022.