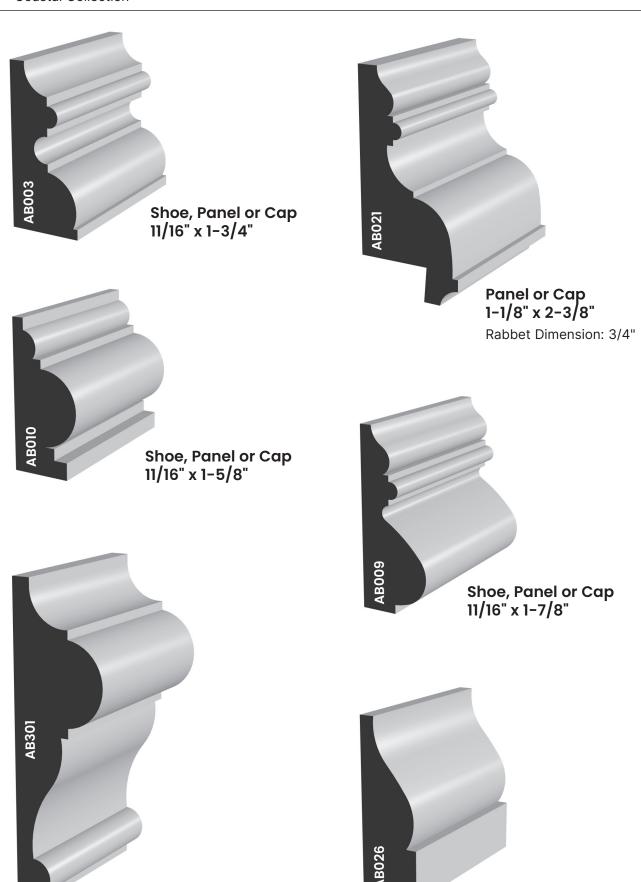

by

## MILLWORK DESIGN BY OXFORD

Embrace the mesmerizing, graceful movements of the ocean waves.

Our Coastal Collection echoes the allure of rhythmic tides and soothing seaside breezes. These mouldings will transform any living space into a serene coastal retreat.



Shoe, Panel or Cap 5/8" x 1-13/16"

Chair Rail 1-1/32" x 3-1/2"











BY OXFORD

## Sharper Lines, Crisper Edges, Superior Designs

For over 25 years, Millwork Design by Oxford (MDO), formerly A&B Wood Design, has provided a line of architectural moldings that offer a more custom approach to the traditional "commodity" profiles available. From our warehouse located centrally in Oxford, CT we currently stock over 70 products available for delivery to your local lumber retail yard. MDO has been employee-owned since 2022.