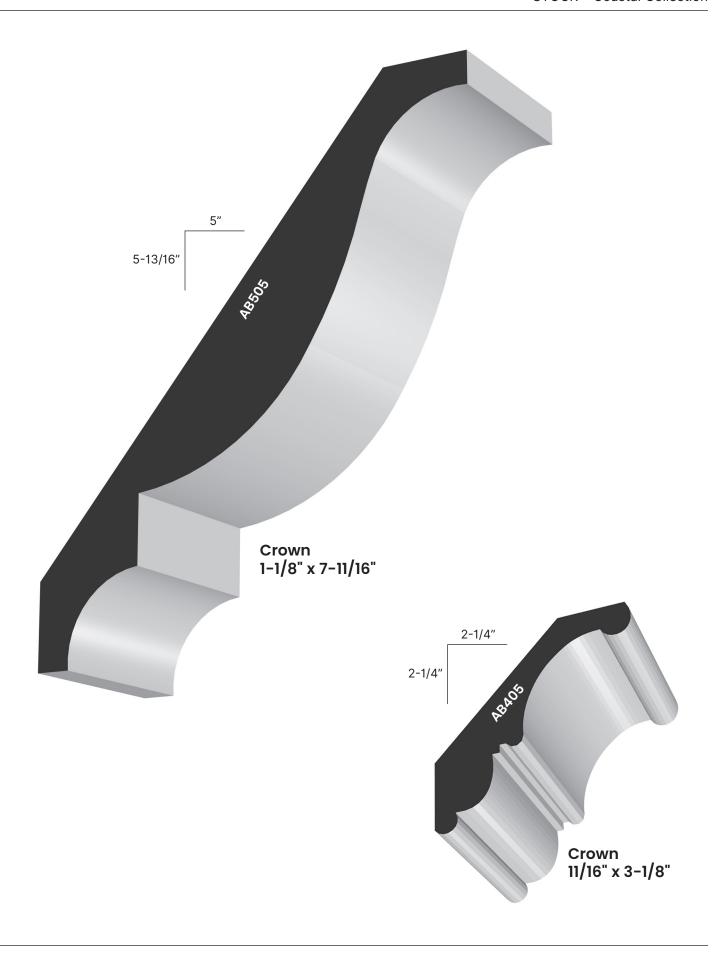

by

## MILLWORK DESIGN BY OXFORD

Embrace the mesmerizing, graceful movements of the ocean waves.

Our Coastal Collection echoes the allure of rhythmic tides and soothing seaside breezes. These mouldings will transform any living space into a serene coastal retreat.



Shoe, Panel or Cap 5/8" x 1-13/16"

Chair Rail 1-1/32" x 3-1/2"











BY OXFORD

## Sharper Lines, Crisper Edges, Superior Designs

For over 25 years, Millwork Design by Oxford (MDO), formerly A&B Wood Design, has provided a line of architectural moldings that offer a more custom approach to the traditional "commodity" profiles available. From our warehouse located centrally in Oxford, CT we currently stock over 70 products available for delivery to your local lumber retail yard. MDO has been employee-owned since 2022.