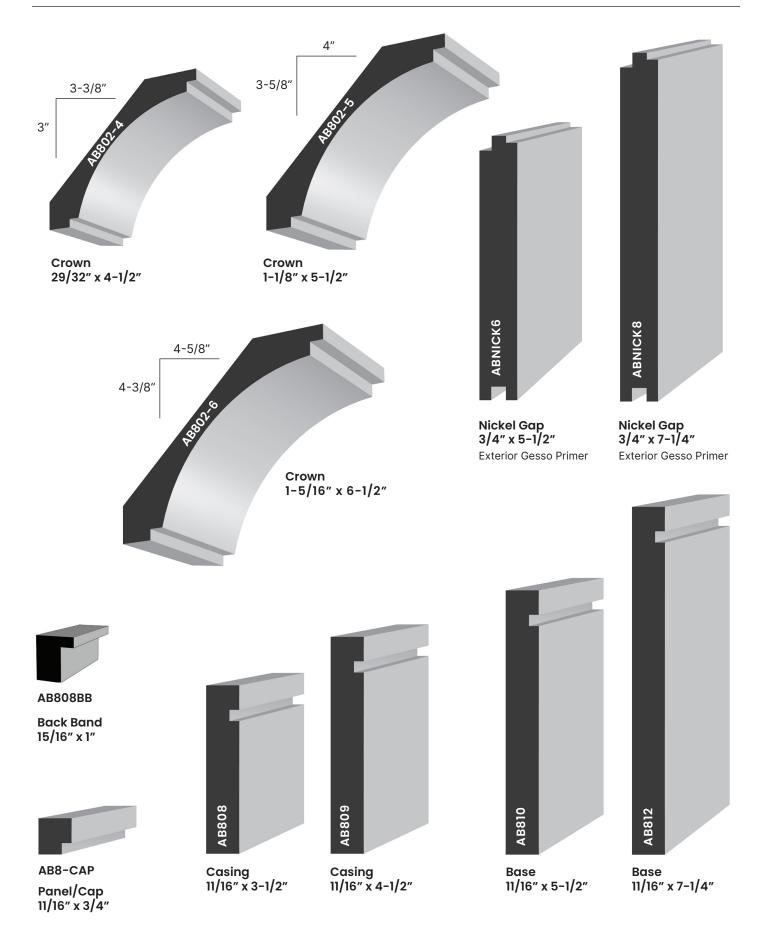

## Contemporary collection

by

## MILLWORK DESIGN BY OXFORD

Crafted with precision and an eye for detail, each moulding in this Contemporary Collection embraces the warm and inviting character of the modern farmhouse, celebrating the rustic textures, natural materials, and comforting ambiance. At the same time, they draw from the unadorned elegance of the Craftsman style, creating a seamless blend of the two design philosophies. From shiplap-inspired baseboards to crown mouldings with subtle geometric patterns, this collection will effortlessly enhance your home's interior with a contemporary touch.







BY OXFORD

## Sharper Lines, Crisper Edges, Superior Designs

For over 25 years, Millwork Design by Oxford (MDO), formerly A&B Wood Design, has provided a line of architectural moldings that offer a more custom approach to the traditional "commodity" profiles available. From our warehouse located centrally in Oxford, CT we currently stock over 70 products available for delivery to your local lumber retail yard. MDO has been employee-owned since 2022.

> 800.669.9871 Fax 203.888.0493 | MDOxford.com