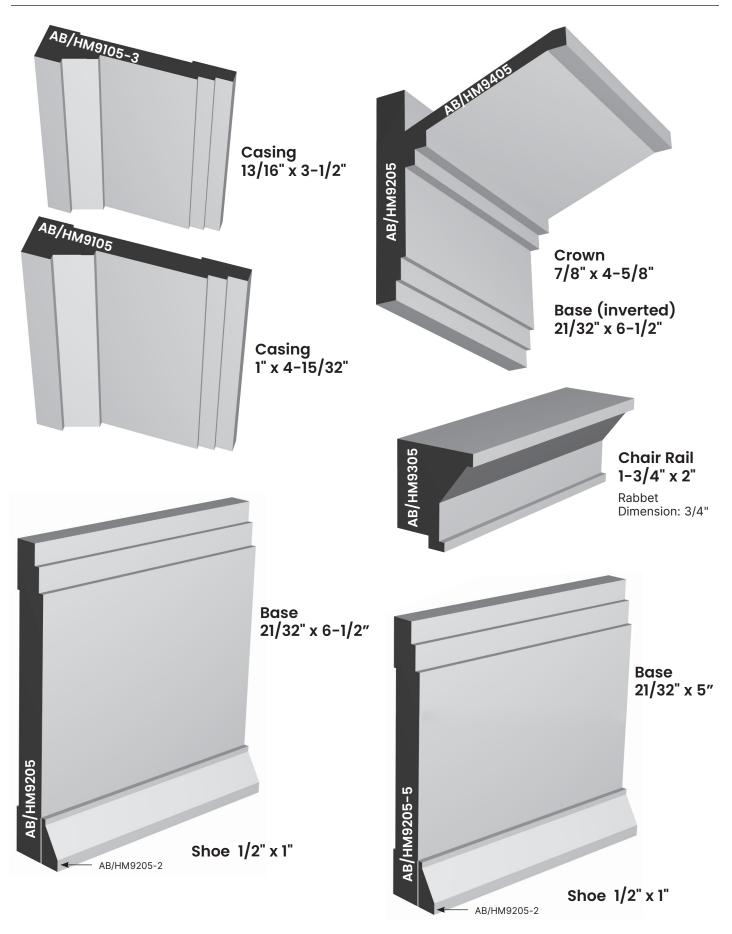

## Contemporary collection

by

## MILLWORK DESIGN BY OXFORD

Crafted with precision and an eye for detail, each moulding in this Contemporary Collection embraces the warm and inviting character of the modern farmhouse, celebrating the rustic textures, natural materials, and comforting ambiance. At the same time, they draw from the unadorned elegance of the Craftsman style, creating a seamless blend of the two design philosophies. From shiplap-inspired baseboards to crown mouldings with subtle geometric patterns, this collection will effortlessly enhance your home's interior with a contemporary touch.







BY OXFORD

## Sharper Lines, Crisper Edges, Superior Designs

For over 25 years, Millwork Design by Oxford (MDO), formerly A&B Wood Design, has provided a line of architectural moldings that offer a more custom approach to the traditional "commodity" profiles available. From our warehouse located centrally in Oxford, CT we currently stock over 70 products available for delivery to your local lumber retail yard. MDO has been employee-owned since 2022.

> 800.669.9871 Fax 203.888.0493 | MDOxford.com